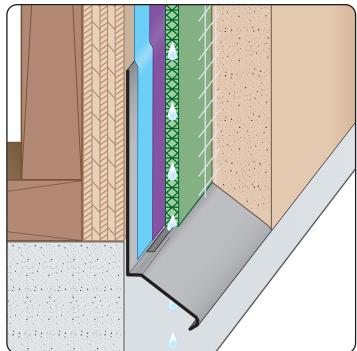

The Tru-Weep™ Stucco Stop is a single piece variation of the traditional weep screed that provides a plaster stop and weep function at the foundation line, and specifically designed to be used with drainage mat. Weep slots are located along the back of the sloped leg in alignment with the drainage mat to allow water to efficiently exit the stucco assembly.