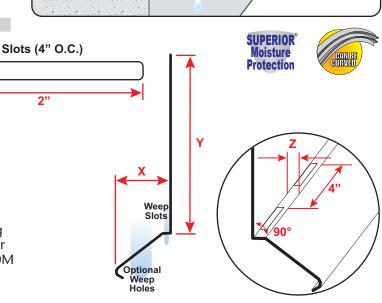

## **Most Common Sizes**

**X Sizes:** 1/2", 3/4", 7/8", 1" or 1 3/8"

**Y Sizes:** 3 1/2", 4 1/2" or 5"

Z Sizes: User Defined Length: 120"