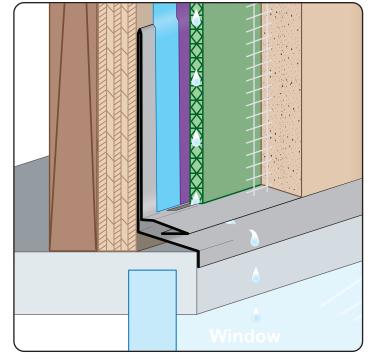

The Tru-Weep™ Window Flashing is a single piece window head flashing weep specifically designed to be used with drainage mat. Weep slots are located along the back of the sloped leg in alignment with the drainage mat to allow water to efficiently exit the stucco assembly.

**Note:** Field install end dams are recommended when using this accessory over window heads