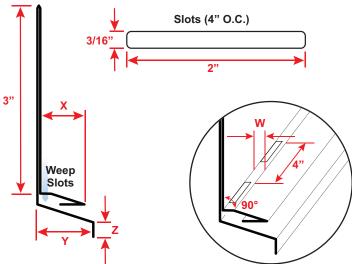

## **TWWF: Tru-Weep™ Window Head Flashing**

- Custom Sizes Available, Contact Customer Service For Details
- Included 3/16 x 2" Weep Slots
- Available in Aluminum (A), Copper (C), Galvanized Steel (GS), Bonderized (BN), Stainless Steel (SS) or Zinc (Z)

## **Most Common Sizes**

W Sizes: User Defined

**X Sizes:** 1", 1 1/8", 1 1/4", 1 1/2"

Y Sizes: 1", 1 1/4", 1 1/2"
Z Sizes: 1/2", 3/4", 1"

Length: 120"