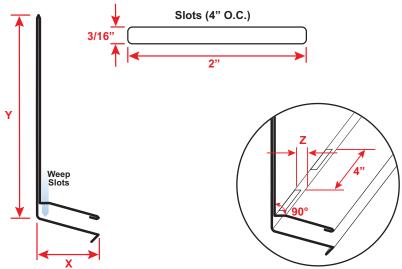

## **TWWT: Tru-Weep™ Weep Screed**

- Custom Sizes Available, Contact Customer Service For Details
- Included 3/16 x 2" Weep Slots
- Available in Aluminum (A), Copper (C), Galvanized Steel (GS), Bonderized (BN), Stainless Steel (SS) or Zinc (Z)

## **Most Common Sizes**

**X Sizes:** 1", 1 1/8", 1 1/4", 1 1/2"

Y Sizes: 3 1/2", 4"
Z Sizes: User Defined
Length: 120"