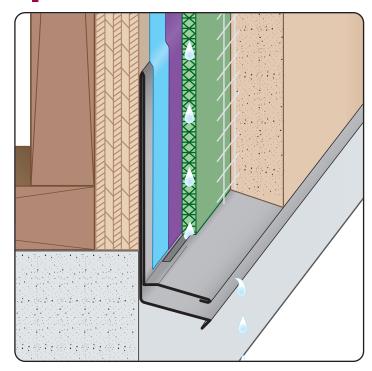

The Tru-Weep™ Weep Screed is a single piece counter flashing stucco weep screed specifically designed to be used with drainage mat. Weep slots are located along the back of the sloped leg in alignment with the drainage mat to allow water to efficiently exit the stucco assembly.