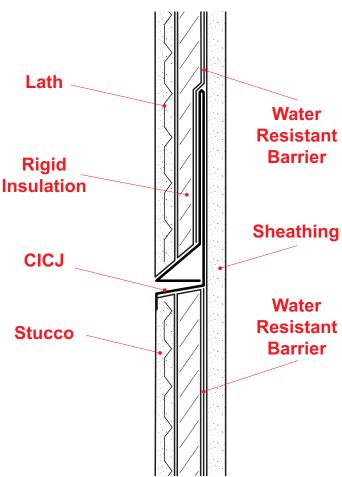

## **CICJ: #9 Control Joint**

US Patent 7,673,421

CICJ is a drainage point control joint for CI (continuous insulation) stucco assemblies. The ground points can be customized to accommodate any combination of rigid insulation and stucco CI system. Available with or without weep holes.