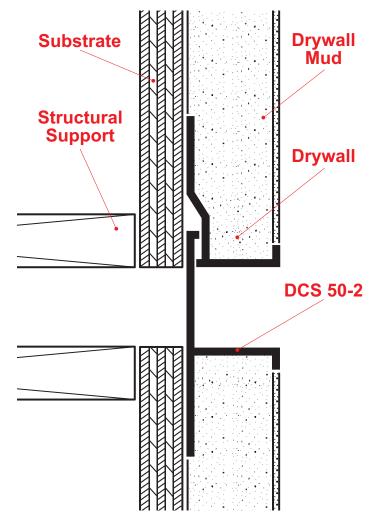

## DCS 50-2: Drywall Channel Screed 50 - 2 Piece

A two-piece version of the DCS series molding that provides 3/4'' +/- movement where a "true" expansion joint is required. Used for stucco over block or when only a 1/2'' depth is required.

Note: This drawing is supplied solely to assist in the selection and application of product manufactured by Stockton Products. This drawing is generic in nature and should not be used in design or construction without an independent evaluation by a qualified Architect or Engineer of Record.