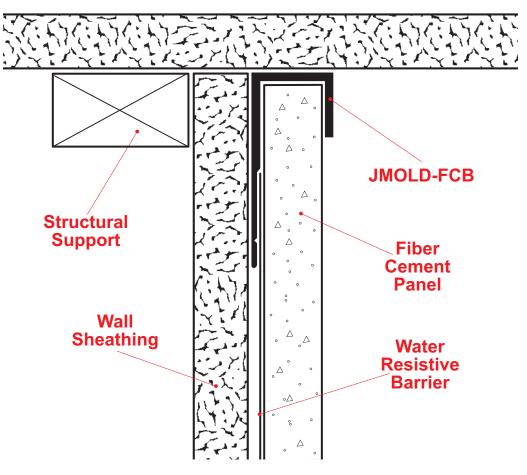

## J MOLD-FCP: J Mold for Fiber Cement Panel

Used as a termination molding to case off the fiber cement panel.

Note: This drawing is supplied solely to assist in the selection and application of product manufactured by Stockton Products. This drawing is generic in nature and should not be used in design or construction without an independent evaluation by a qualified Architect or Engineer of Record.