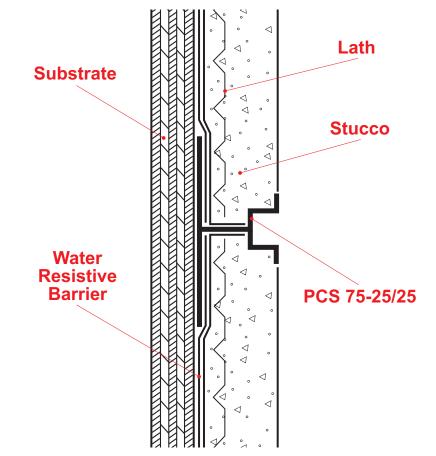

## **PCS 75-25/25:** Plaster Channel Screed 75-25/25

Plaster channel screed with minimal reveal width and ground depth for conditions that require a control joint with a small reveal.

Note: This drawing is supplied solely to assist in the selection and application of product manufactured by Stockton Products. This drawing is generic in nature and should not be used in design or construction without an independent evaluation by a qualified Architect or Engineer of Record.