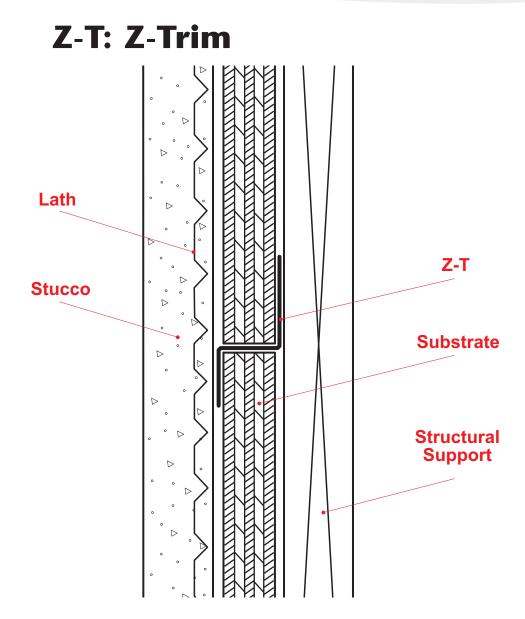

StocktonProducts.com 877-786-2587 custom@StocktonProducts.com

Used to properly seal and join two pieces of plywood and other conditions where a "Z" shape is required.

Note: This drawing is supplied solely to assist in the selection and application of product manufactured by Stockton Products. This drawing is generic in nature and should not be used in design or construction without an independent evaluation by a qualified Architect or Engineer of Record.