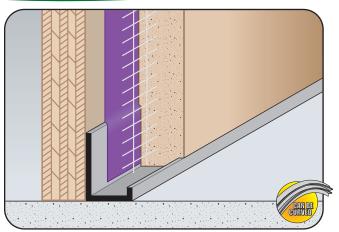

### JPM: J Plaster Molding

- Available Curved Upon Request
- Available in Aluminum Alloy (6063 T-5)

A plaster stop/casing bead for conventional 3-coat stucco used in a variety of conditions that gives a nice finished look at all plaster terminations.