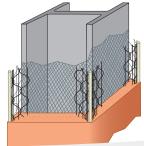

### Wire Corners For Fireproofing

Steel quickly loses its load bearing capacity when exposed to high heat.

Stockton Products® offers welded wire corner reinforcements that provides maximum mechanical keys, enabling the fireproofing material to properly adhere to the structure even when being applied at greater than normal thickness. We offer a wide variety of wire corners that can be used on steel supports for equipment, pipe racks, tower skirts or any other irregular shapes you may need.