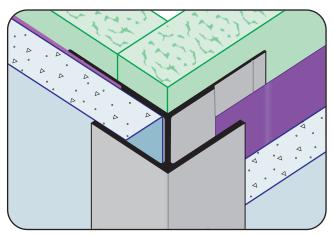

## OC-FCP: Outside Corner for FCP

• Available in Aluminum Alloy (6063 T-5) Creates a decorative reveal and a high strength protective corner at an outside corner condition.

Note: Attach panel per manufacturer's recommended installation instructions.

## OCG-FCP: Outside Corner Guard for FCP

• Available in Aluminum Alloy (6063 T-5) Creates a decorative high strength corner at an outside corner condition.

Note: Attach panel per manufacturer's recommended installation instructions.