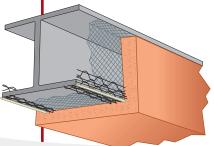

### Wire Corners For Fireproofing

Steel quickly loses its load bearing capacity when exposed to high heat.

Stockton Products® offers welded wire corner reinforcements that provides maximum mechanical keys, enabling the fireproofing material to properly adhere to the structure even when being applied at greater than normal thickness. We offer a wide variety of wire corners that can be used on steel supports for equipment, pipe racks, tower skirts or any other irregular shapes you may need.