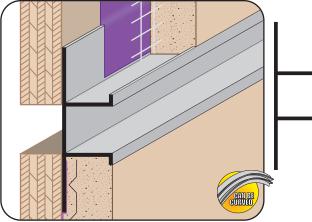

# PCS DA: Plaster Channel Screed DA

- Available With 1/8" x 1" Vent Slots or No Vents
- Available With 1/8" Weep Holes Slots or No Weep Holes
- Available Curved Upon Request
- Available in Aluminum Alloy (6063 T-5)

A decorative reveal used as a plaster stop/control screed for direct applied and one coat systems.