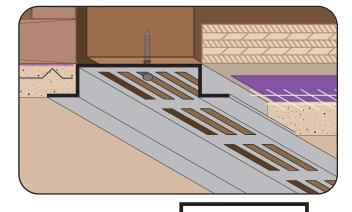

# RBSV: \_\_\_\_ Removable Balcony Soffit Vent

- For New or Retrofit Construction
- Available in Aluminum Alloy (6063 T-5)

A removable soffit vent that permits access to the balcony soffit space for inspection at the balcony/wall transition and allows for free air movement and ventilation. Complies with the City of Berkley R1 and R2 Zoning Districts for Exterior Elevated Elements. The soffit vent is easily installed and removed. 1/2" wide return legs are provided that will cover the rough opening.