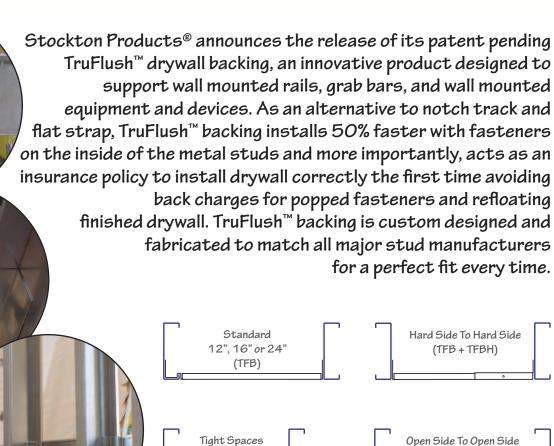

Low profile, return lip backing that provides increased load capacity. TruFlush™ Backing will eliminate build up, drywall cracking, fastener popping and bulging walls.

For More Information, Including Data Sheets, Load Testing Data, Installation Video And More Visit

www.StocktonProducts.com/truflush

TFBH: TruFlush™ Backing Makeup Hard Side

TFBO: TruFlush™ Backing Makeup Open Side