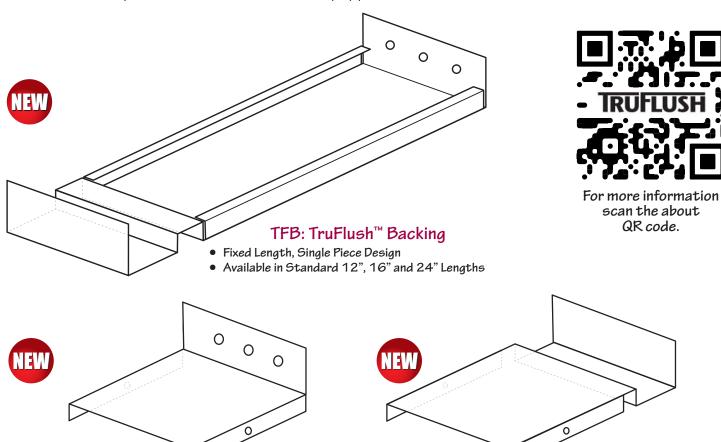

(TFB + TFBH)

(TFB + TFBO)

www.StocktonProducts.com/truflush

TFBH: TruFlush™ Backing Makeup Hard Side

TFBO: TruFlush™ Backing Makeup Open Side