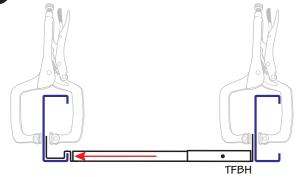

6

Once both ends of the backing are fastened, attach two #10 hex head fasteners through the top and bottom of the makeup clip

7

If needed, two fasteners can then be attached through the side of the U shaped bend pilot holes catching the return lip on the edge of the stud flange